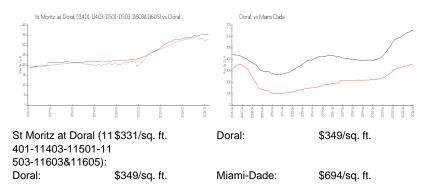

#### **Inventory for Sale**

| St Moritz at Doral (11401-11403-11501-11 | 1% |
|------------------------------------------|----|
| 503-11603&11605)                         |    |
| Doral                                    | 2% |
| Miami-Dade                               | 3% |