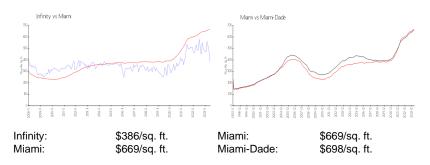

 List PPSF:
 \$5

 Valuated Price:
 \$211,000

 Valuated PPSF:
 \$313

The above valuated price is a baseline figure that does not take into account any specific renovation, upgrade, split, merge, or deterioration of the unit.