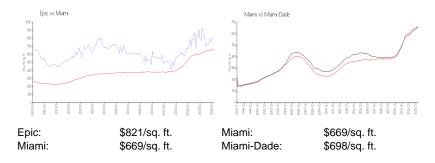

 List PPSF:
 \$6

 Valuated Price:
 \$1,260,000

 Valuated PPSF:
 \$819

The above valuated price is a baseline figure that does not take into account any specific renovation, upgrade, split, merge, or deterioration of the unit.