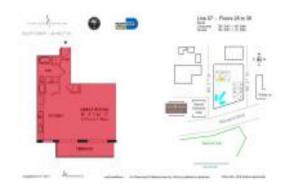

# **Unit 3407 - Everglades (South Tower)**

3407 - 253 NE 2 St, Miami, FL, Miami-Dade 33132

#### **Unit Information**

MLS Number: A11557885 Status: Active Size: 632 Sq ft.

Bedrooms:

Full Bathrooms:

Half Bathrooms:

1 Space, Assigned Parking, Covered Parking Spaces:

View: Bay, Ocean View, Pool Area View