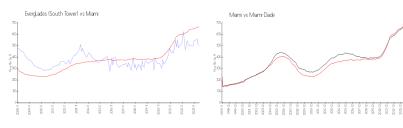

### **Market Information**

Everglades (South \$499/sq. ft.

Miami: \$669/sq. ft.

Tower): Miami:

\$669/sq. ft. Miami-Dade: \$698/sq. ft.