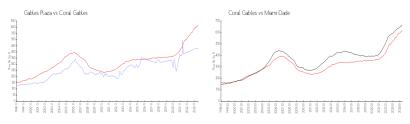

#### **Market Information**

Gables Plaza: \$427/sq. ft. Coral Gables: \$619/sq. ft. Coral Gables: \$619/sq. ft. Miami-Dade: \$705/sq. ft.

# **Inventory for Sale**

Gables Plaza 6%
Coral Gables 2%
Miami-Dade 3%

## Avg. Time to Close Over Last 12 Months

Gables Plaza 82 days Coral Gables 65 days