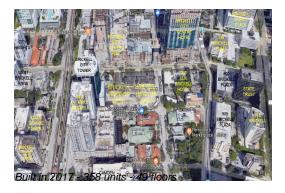

Number of units: 358
Number of active listings for rent: 0
Number of active listings for sale: 20
Building inventory for sale: 5%
Number of sales over the last 12 months: 21
Number of sales over the last 6 months: 12
Number of sales over the last 3 months: 5