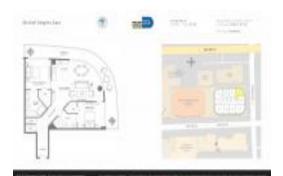

# Unit 2501 - Brickell Heights East

2501 - 45 SW 9 St, Miami, FL, Miami-Dade 33130

#### **Unit Information**

 MLS Number:
 A11558006

 Status:
 Active

 Size:
 1,042 Sq ft.

Bedrooms: 2 Full Bathrooms: 2 Half Bathrooms:

Parking Spaces: Guest Parking, Street Parking, Valet

Parking

View: Bay, Canal, Intracoastal View