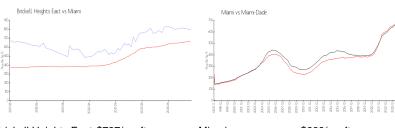

### Market Information

Brickell Heights East: \$797/sq. ft. Miami: \$669/sq. ft. Miami: \$669/sq. ft. Miami-Dade: \$698/sq. ft.