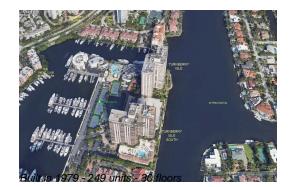

# Unit 17-B - Turnberry Isles North

17-B - 19707 Turnberry Way, Aventura, FL, Miami-Dade 33180

# **Building Information**

| Number of units:                         | 249 |
|------------------------------------------|-----|
| Number of active listings for rent:      | 0   |
| Number of active listings for sale:      | 18  |
| Building inventory for sale:             | 7%  |
| Number of sales over the last 12 months: | 12  |
| Number of sales over the last 6 months:  | 7   |
| Number of sales over the last 3 months:  | 7   |
|                                          |     |

### **Building Association Information**

Turnberry Isle North Tower Address: 19707 Turnberry Way, Aventura, FL 33180, Phone: +1 305-931-6300