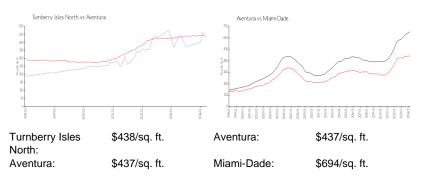

### **Inventory for Sale**

| Turnberry Isles North | 7% |
|-----------------------|----|
| Aventura              | 5% |
| Miami-Dade            | 3% |

#### Avg. Time to Close Over Last 12 Months

| Turnberry Isles North | 52 days |
|-----------------------|---------|
| Aventura              | 89 days |
| Miami-Dade            | 81 days |