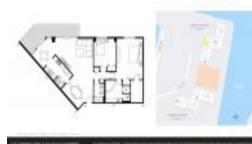

# Unit 17-B - Turnberry Isles North

17-B - 19707 Turnberry Way, Aventura, FL, Miami-Dade 33180

#### **Unit Information**

| MLS Number:<br>Status:<br>Size:<br>Bedrooms: | A11558064<br>Active<br>1,522 Sq ft.<br>2        |
|----------------------------------------------|-------------------------------------------------|
| Full Bathrooms:<br>Half Bathrooms:           | 2                                               |
| Parking Spaces:                              |                                                 |
| View:                                        | Golf View, Pool Area View, Tennis Court<br>View |
| Rental Price:                                | \$4,200                                         |
| List PPSF:                                   | \$3                                             |
| Valuated Price:                              | \$705,000                                       |
| Valuated PPSF:                               | \$463                                           |