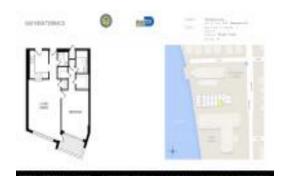

# **Unit 511 - Bayview Terrace**

511 - 1228 West Ave, Miami Beach, FL, Miami-Dade 33139

#### **Unit Information**

 MLS Number:
 A11558146

 Status:
 Active

 Size:
 750 Sq ft.

Bedrooms:
Full Bathrooms:
Half Bathrooms:

Parking Spaces: 1 Space, Assigned Parking, Covered

Parking

View: Bay,Intracoastal View,Other View