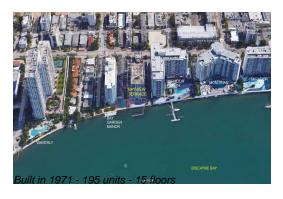

### **Building Information**

Number of units: 195
Number of active listings for rent: 0
Number of active listings for sale: 5
Building inventory for sale: 2%
Number of sales over the last 12 months: 9
Number of sales over the last 6 months: 7
Number of sales over the last 3 months: 4