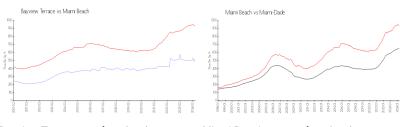

#### Market Information

Bayview Terrace: \$526/sq. ft. Miami Beach: \$937/sq. ft. Miami Beach: \$937/sq. ft. Miami-Dade: \$695/sq. ft.