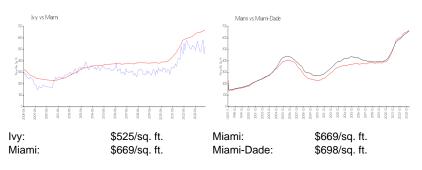

## **Unit Information**

| MLS Number:<br>Status:<br>Size:<br>Bedrooms:<br>Full Bathrooms:<br>Half Bathrooms: | A11558160<br>Active<br>1,079 Sq ft.<br>2<br>2 |
|------------------------------------------------------------------------------------|-----------------------------------------------|
| Parking Spaces:                                                                    | Valet Parking                                 |
| View:                                                                              | Intracoastal View                             |
| Rental Price:                                                                      | \$4,175                                       |
| List PPSF:                                                                         | \$4                                           |
| Valuated Price:                                                                    | \$687,000                                     |
| Valuated PPSF:                                                                     | \$637                                         |

#### **Inventory for Sale**

| lvy        | 5% |
|------------|----|
| Miami      | 4% |
| Miami-Dade | 3% |