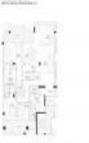

### **Unit Information**

| MLS Number:<br>Status: | A11559176<br>Active              |
|------------------------|----------------------------------|
| Size:                  | 3,581 Sq ft.                     |
| Bedrooms:              | 3                                |
| Full Bathrooms:        | 3                                |
| Half Bathrooms:        | 1                                |
| Parking Spaces:        | Assigned Parking,Covered Parking |
| View:                  |                                  |
| Rental Price:          | \$55,000                         |
| List PPSF:             | \$15                             |
| Valuated Price:        | \$11,304,000                     |
| Valuated PPSF:         | \$3,157                          |