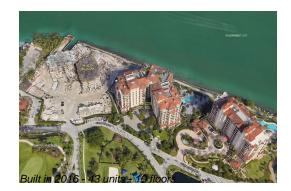

#### **Building Information**

| Number of units:                         | 43 |
|------------------------------------------|----|
| Number of active listings for rent:      |    |
| Number of active listings for sale:      | 3  |
| Building inventory for sale:             |    |
| Number of sales over the last 12 months: | 0  |
| Number of sales over the last 6 months:  | 0  |
| Number of sales over the last 3 months:  | 0  |