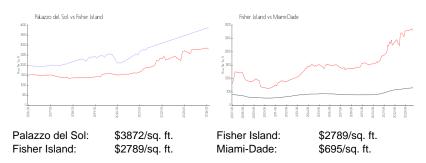

:         | \$3,157                          |

The above valuated price is a baseline figure that does not take into account any specific renovation, upgrade, split, merge, or deterioration of the unit.

#### **Building Information**

| Number of units:                         | 43 |
|------------------------------------------|----|
| Number of active listings for rent:      |    |
| Number of active listings for sale:      | 3  |
| Building inventory for sale:             |    |
| Number of sales over the last 12 months: | 0  |
| Number of sales over the last 6 months:  | 0  |
| Number of sales over the last 3 months:  | 0  |

## **Building Association Information**

Palazzo Del Sol Address: 7000 Fisher Island Dr, Fisher Island, FL 33109 Phone: +1 305-535-6071

# **Market Information**



#### **Inventory for Sale**

| Palazzo del Sol | 7% |
|-----------------|----|
| Fisher Island   | 5% |
| Miami-Dade      | 3% |

# Avg. Time to Close Over Last 12 Months

| Palazzo del Sol | n/a      |
|-----------------|----------|
| Fisher Island   | 183 days |
| Miami-Dade      | 81 days  |







Statistics.

#### 20.00

The second