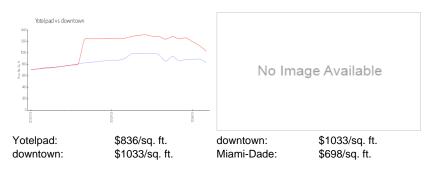

# **Market Information**

# **Inventory for Sale**

 Yotelpad
 14%

 downtown
 9%

 Miami-Dade
 3%

# Avg. Time to Close Over Last 12 Months

Yotelpad 102 days downtown 100 days Miami-Dade 81 days