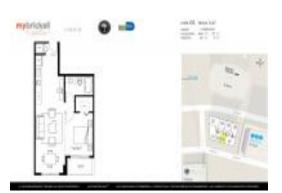

# Unit 1105 - MyBrickell

1105 - 31 SE 6th St, Miami, FL, Miami-Dade 33131

### **Unit Information**

| MLS Number:     | A11559245                     |
|-----------------|-------------------------------|
| Status:         | Pending                       |
| Size:           | 710 Sq ft.                    |
| Bedrooms:       | 1                             |
| Full Bathrooms: | 1                             |
| Half Bathrooms: |                               |
| Parking Spaces: | Street Parking, Valet Parking |
| View:           | Other View                    |
| Rental Price:   | \$2,500                       |
| List PPSF:      | \$4                           |
| Valuated Price: | \$301,000                     |
| Valuated PPSF:  | \$552                         |