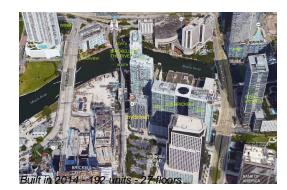

# Unit 1105 - MyBrickell

1105 - 31 SE 6th St, Miami, FL, Miami-Dade 33131

#### **Building Information**

| Number of units:                         | 192 |
|------------------------------------------|-----|
| Number of active listings for rent:      |     |
| Number of active listings for sale:      |     |
| Building inventory for sale:             | 4%  |
| Number of sales over the last 12 months: | 5   |
| Number of sales over the last 6 months:  | 3   |
| Number of sales over the last 3 months:  | 1   |

### **Building Association Information**

MyBrickell Address: 31 SE 6th St, Miami, FL 33131