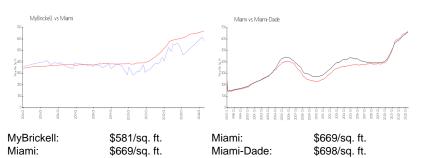

01,000                     |
| Valuated PPSF:  | \$552                         |

The above valuated price is a baseline figure that does not take into account any specific renovation, upgrade, split, merge, or deterioration of the unit.

#### **Building Information**

| Number of units:                         | 192 |
|------------------------------------------|-----|
| Number of active listings for rent:      |     |
| Number of active listings for sale:      |     |
| Building inventory for sale:             | 4%  |
| Number of sales over the last 12 months: | 5   |
| Number of sales over the last 6 months:  | 3   |
| Number of sales over the last 3 months:  | 1   |

### **Building Association Information**

MyBrickell Address: 31 SE 6th St, Miami, FL 33131

### **Market Information**



#### **Inventory for Sale**

## Avg. Time to Close Over Last 12 Months

| MyBrickell | 43 days |
|------------|---------|
| Miami      | 84 days |
| Miami-Dade | 81 days |