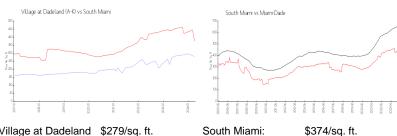

## **Market Information**

Village at Dadeland \$279/sq. ft.

(A-K):

South Miami: \$374/sq. ft. Miami-Dade: \$698/sq. ft.