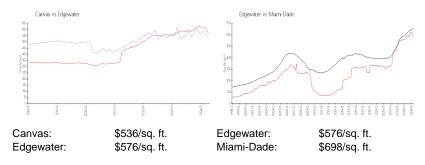

## **Inventory for Sale**

Canvas5%Edgewater4%Miami-Dade3%

### Avg. Time to Close Over Last 12 Months

Canvas 112 days Edgewater 90 days Miami-Dade 81 days