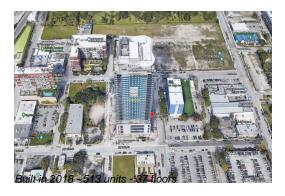

## Unit 1917 - Canvas

1917 - 1600 NE 1 Ave, Edgewater, FL, Miami-Dade 33132

# **Building Information**

Number of units: 513
Number of active listings for rent: 0
Number of active listings for sale: 26
Building inventory for sale: 5%
Number of sales over the last 12 months: 47
Number of sales over the last 6 months: 16
Number of sales over the last 3 months: 11