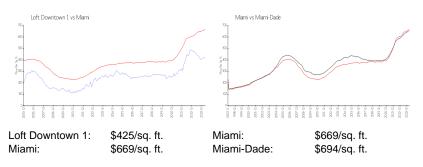

## **Unit Information**

| MLS Number:<br>Status:<br>Size:<br>Bedrooms:<br>Full Bathrooms:<br>Half Bathrooms:<br>Parking Spaces:<br>View: | A11559577<br>Active<br>685 Sq ft.<br>1<br>1 |
|----------------------------------------------------------------------------------------------------------------|---------------------------------------------|
| Rental Price:                                                                                                  | \$2,750                                     |
| List PPSF:                                                                                                     | \$4                                         |
| Valuated Price:                                                                                                | \$319,000                                   |
| Valuated PPSF:                                                                                                 | \$466                                       |

The above valuated price is a baseline figure that does not take into account any specific renovation, upgrade, split, merge, or deterioration of the unit.