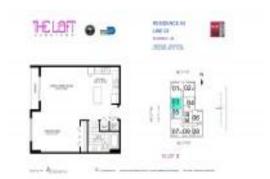

# Unit 1703 - Loft Downtown 1

1703 - 234 NE 3 St, Miami, FL, Miami-Dade 33132

## **Unit Information**

| MLS Number:<br>Status:<br>Size:<br>Bedrooms:<br>Full Bathrooms:<br>Half Bathrooms:<br>Parking Spaces:<br>View: | A11559577<br>Active<br>685 Sq ft.<br>1<br>1 |
|----------------------------------------------------------------------------------------------------------------|---------------------------------------------|
| Rental Price:                                                                                                  | \$2,750                                     |
| List PPSF:                                                                                                     | \$4                                         |
| Valuated Price:                                                                                                | \$319,000                                   |
| Valuated PPSF:                                                                                                 | \$466                                       |