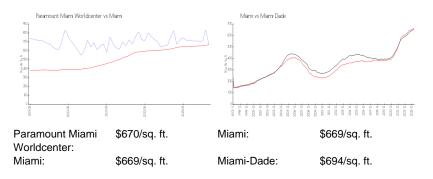

#### **Inventory for Sale**

| Paramount Miami Worldcenter | 12% |
|-----------------------------|-----|
| Miami                       | 4%  |
| Miami-Dade                  | 3%  |