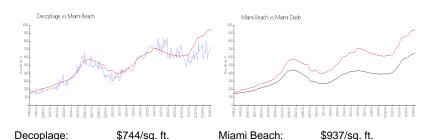

#### **Market Information**

Miami-Dade:

\$695/sq. ft.

# Avg. Time to Close Over Last 12 Months

\$937/sq. ft.

Decoplage 130 days Miami Beach 97 days Miami-Dade 81 days