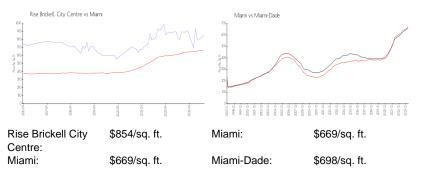

### **Inventory for Sale**

| Rise Brickell City Centre | 7% |
|---------------------------|----|
| Miami                     | 4% |
| Miami-Dade                | 3% |

# Avg. Time to Close Over Last 12 Months

| Rise Brickell City Centre | 93 days |
|---------------------------|---------|
| Miami                     | 84 days |
| Miami-Dade                | 81 days |