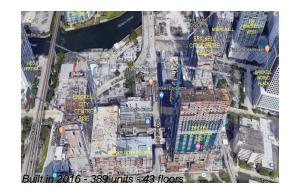

### **Building Information**

| Number of units:                         | 389 |
|------------------------------------------|-----|
| Number of active listings for rent:      | 0   |
| Number of active listings for sale:      | 28  |
| Building inventory for sale:             | 7%  |
| Number of sales over the last 12 months: | 26  |
| Number of sales over the last 6 months:  | 12  |
| Number of sales over the last 3 months:  | 7   |

## **Building Association Information**

Rise Brickell City Centre 88 SW 7th Street Miami FL 33130 786 475 5342

http://www.brickellcitycentre.com/residences/rise