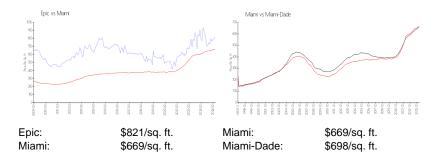

## **Inventory for Sale**

 Epic
 10%

 Miami
 4%

 Miami-Dade
 3%

### Avg. Time to Close Over Last 12 Months

Epic 138 days Miami 84 days Miami-Dade 81 days