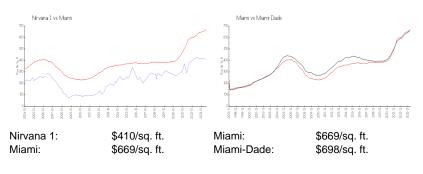

e valuated price is a baseline figure that does not take into account any specific renovation, upgrade, split, merge, or deterioration of the unit.

#### **Building Information**

| Number of units:                         | 85 |
|------------------------------------------|----|
| Number of active listings for rent:      | 2  |
| Number of active listings for sale:      | 1  |
| Building inventory for sale:             | 1% |
| Number of sales over the last 12 months: | 3  |
| Number of sales over the last 6 months:  | 2  |
| Number of sales over the last 3 months:  | 2  |

### **Building Association Information**

Nirvana Condominium No. One Association, Inc. (Building A) 305-759-8090

http://nirvanacondos.net/modules.php?name=Content\_Public&pa=showpage&pid=4

## **Market Information**



#### **Inventory for Sale**

| Nirvana 1  | 1% |
|------------|----|
| Miami      | 4% |
| Miami-Dade | 3% |

# Avg. Time to Close Over Last 12 Months

| Nirvana 1  | 50 days |
|------------|---------|
| Miami      | 84 days |
| Miami-Dade | 81 days |