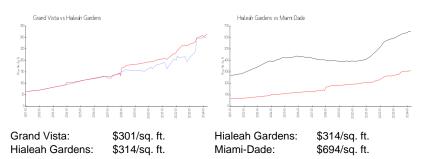

rade, split, merge, or deterioration of the unit.



Number of units: 282
Number of active listings for rent: 0
Number of active listings for sale: 2
Building inventory for sale: 0%
Number of sales over the last 12 months: 3
Number of sales over the last 6 months: 0
Number of sales over the last 3 months: 0

## **Building Association Information**

Grand Vista Condominium Association 8851 NW 119th Street Hialeah, FL 33018 Phone: +1 305-819-9729

# Recent Sales

| Unit # | Size        | Closing Date | Sale Price | PPSF  |
|--------|-------------|--------------|------------|-------|
| 6214   | 1,100 sq ft | Oct 2023     | \$305,000  | \$277 |
| 3111-3 | 1,100 sq ft | Jul 2023     | \$320,000  | \$291 |
| 3112-3 | 1,100 sq ft | Jun 2023     | \$260,000  | \$236 |

### **Market Information**



## **Inventory for Sale**

Grand Vista 1% Hialeah Gardens 0% Miami-Dade 3%





### Avg. Time to Close Over Last 12 Months

Grand Vista 8 days Hialeah Gardens 9 days Miami-Dade 81 days