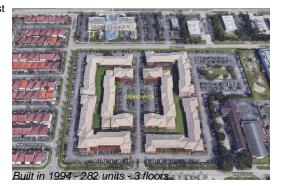

## Unit 3416 - Grand Vista

3416 - 8851 NW 119 St, Hialeah Gardens, FL, Miami-Dade 33018

Number of units: 282
Number of active listings for rent: 0
Number of active listings for sale: 2
Building inventory for sale: 0%
Number of sales over the last 12 months: 3
Number of sales over the last 6 months: 0
Number of sales over the last 3 months: 0