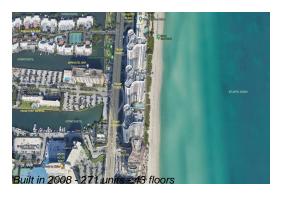

# Unit 4205 - Trump Tower 2

4205 - 15901 Collins Av, Sunny Isles, FL, Miami-Dade 33160

## **Building Information**

Number of units: 271 Number of active listings for rent: 28 Number of active listings for sale: 8 Building inventory for sale: 2% Number of sales over the last 12 months: Number of sales over the last 6 months: Number of sales over the last 3 months: