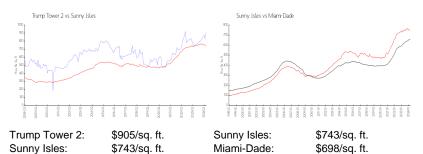

Number of units: 271 Number of active listings for rent: 28 Number of active listings for sale: 8 Building inventory for sale: 2% Number of sales over the last 12 months: Number of sales over the last 6 months: Number of sales over the last 3 months:

#### **Recent Sales**

| Unit # | Size        | Closing Date | Sale Price  | PPSF  |
|--------|-------------|--------------|-------------|-------|
| 403    | 1,847 sq ft | Apr 2024     | \$1,300,000 | \$704 |
| 2107   | 2,106 sq ft | Mar 2024     | \$1,625,000 | \$772 |
| 3905   | 1,435 sq ft | Mar 2024     | \$1,065,000 | \$742 |
| 4306   | 2,327 sq ft | Mar 2024     | \$2,000,000 | \$859 |
| 2303   | 1,962 sq ft | Feb 2024     | \$1,400,000 | \$714 |
| 3702   | 1,979 sq ft | Feb 2024     | \$1,750,000 | \$884 |

### **Market Information**



# **Inventory for Sale**

Trump Tower 2 3% Sunny Isles 5% Miami-Dade 3%

## Avg. Time to Close Over Last 12 Months

108 days Trump Tower 2 113 days Sunny Isles Miami-Dade 81 days