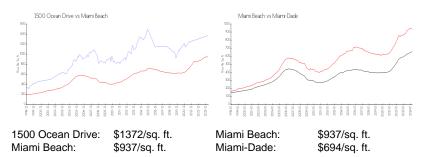

# **Market Information**

#### **Inventory for Sale**

| 1500 Ocean Drive | 8% |
|------------------|----|
| Miami Beach      | 4% |
| Miami-Dade       | 3% |

## Avg. Time to Close Over Last 12 Months

| 1500 Ocean Drive | 27 days |
|------------------|---------|
| Miami Beach      | 97 days |
| Miami-Dade       | 81 days |

(THE ROSET IN