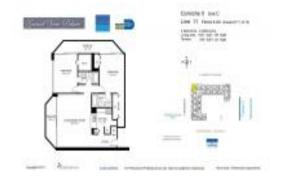

# **Unit 1611 - Grand View Palace**

1611 - 7601 E Treasure Dr, North Bay Village, FL, Miami-Dade 33141

#### **Unit Information**

 MLS Number:
 A11560188

 Status:
 Active

 Size:
 1,061 Sq ft.

 Bedrooms:
 2

Bedrooms: Full Bathrooms: Half Bathrooms:

Parking Spaces: 1 Space

View: Intracoastal View