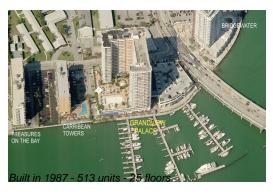

#### **Building Information**

Number of units: 513
Number of active listings for rent: 9
Number of active listings for sale: 17
Building inventory for sale: 3%
Number of sales over the last 12 months: 16
Number of sales over the last 6 months: 6
Number of sales over the last 3 months: 3