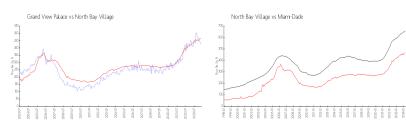

# **Market Information**

Grand View Palace: \$423/sq. ft. North Bay Village: \$465/sq. ft. North Bay Village: \$465/sq. ft. Miami-Dade: \$694/sq. ft.