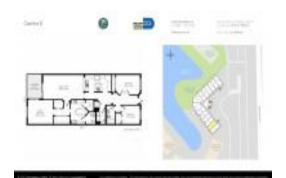

# Unit 402 - Captiva D

402 - 10720 NW 66 St, Doral, FL, Miami-Dade 33178

#### **Unit Information**

 MLS Number:
 A11560207

 Status:
 Active

 Size:
 1,710 Sq ft.

 Bedrooms:
 2

Bedrooms: 2
Full Bathrooms: 2
Half Bathrooms:

 Parking Spaces:
 1 Space

 View:
 Lagoon