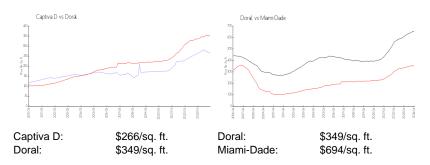

#### **Inventory for Sale**

 Captiva D
 6%

 Doral
 2%

 Miami-Dade
 3%

### Avg. Time to Close Over Last 12 Months

Captiva D 35 days
Doral 48 days
Miami-Dade 81 days