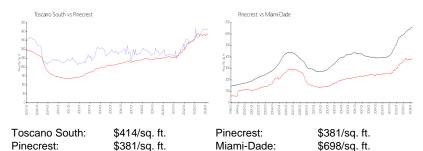

#### **Market Information**

### **Inventory for Sale**

Toscano South 2% Pinecrest 2% Miami-Dade 3%

### Avg. Time to Close Over Last 12 Months

Toscano South 65 days Pinecrest 49 days Miami-Dade 81 days