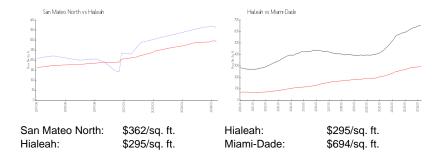

 Valuated Price:
 \$416,000

 Valuated PPSF:
 \$362

The above valuated price is a baseline figure that does not take into account any specific renovation, upgrade, split, merge, or deterioration of the unit.