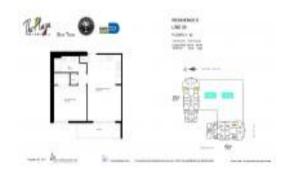

#### **Unit Information**

 MLS Number:
 A11560406

 Status:
 Active

 Size:
 639 Sq ft.

 Bedrooms:
 1

Full Bathrooms:

Half Bathrooms:

Parking Spaces: 2 Spaces, Assigned Parking, Covered