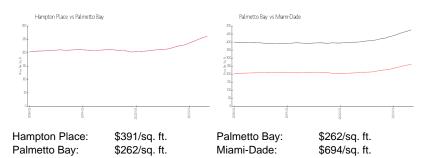

 List PPSF:
 \$2

 Valuated Price:
 \$437,000

 Valuated PPSF:
 \$390

The above valuated price is a baseline figure that does not take into account any specific renovation, upgrade, split, merge, or deterioration of the unit.