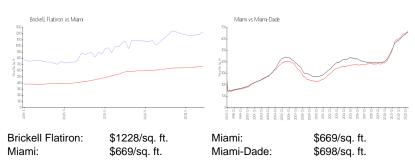

#### **Market Information**

## **Inventory for Sale**

Brickell Flatiron 3% Miami 4% Miami-Dade 3%

#### Avg. Time to Close Over Last 12 Months

Brickell Flatiron 146 days Miami 84 days Miami-Dade 81 days