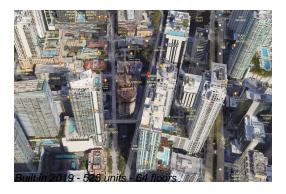

## **Building Information**

Number of units: 525
Number of active listings for rent: 0
Number of active listings for sale: 16
Building inventory for sale: 3%
Number of sales over the last 12 months: 18
Number of sales over the last 6 months: 10
Number of sales over the last 3 months: 5

## **Building Association Information**

Brickell Flatiron 1000 Brickell Plz, Miami, FL 33131

https://websites.vertilinc.com/flatiron