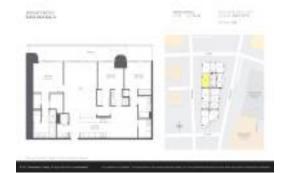

# Unit 4110 - Brickell Flatiron

4110 - 1000 Brickell Plz, Miami, FL, Miami-Dade 33131

#### **Unit Information**

 MLS Number:
 A11560526

 Status:
 Active

 Size:
 1,692 Sq ft.

Bedrooms: 3
Full Bathrooms: 3
Half Bathrooms: 1

Parking Spaces: 2 Spaces, Assigned Parking, Covered

Parking, Valet Parking