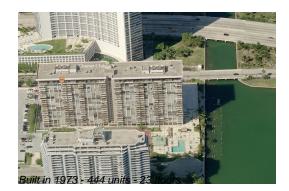

# **Building Information**

| Number of units:                         | 444 |
|------------------------------------------|-----|
| Number of active listings for rent:      | 8   |
| Number of active listings for sale:      | 17  |
| Building inventory for sale:             | 3%  |
| Number of sales over the last 12 months: | 26  |
| Number of sales over the last 6 months:  | 7   |
| Number of sales over the last 3 months:  | 5   |
|                                          |     |