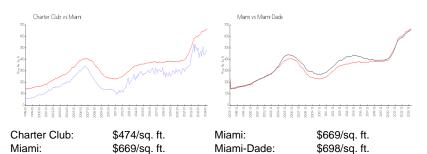

#### **Market Information**

#### **Inventory for Sale**

| Charter Club | 4% |
|--------------|----|
| Miami        | 4% |
| Miami-Dade   | 3% |

### Avg. Time to Close Over Last 12 Months

| Charter Club | 70 days |
|--------------|---------|
| Miami        | 84 days |
| Miami-Dade   | 81 days |