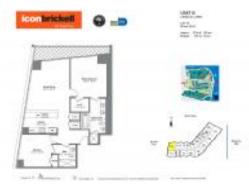

# Unit 2815 - Icon 1 (North Tower)

2815 - 465 Brickell Av, Miami, FL, Miami-Dade 33131

#### **Unit Information**

| MLS Number:<br>Status:<br>Size:<br>Bedrooms:<br>Full Bathrooms:<br>Half Bathrooms: | A11560603<br>Active<br>1,168 Sq ft.<br>2<br>2 |
|------------------------------------------------------------------------------------|-----------------------------------------------|
| Parking Spaces:                                                                    | 1 Space                                       |
| View:                                                                              | Bay                                           |
| Rental Price:                                                                      | \$6,200                                       |
| List PPSF:                                                                         | \$5                                           |
| Valuated Price:                                                                    | \$908,000                                     |
| Valuated PPSF:                                                                     | \$777                                         |