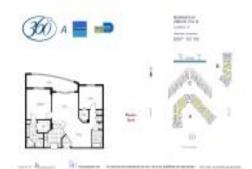

# Unit 1216 - 360 Condo A

1216 - 7900 Harbor Island Dr, North Bay Village, FL, Miami-Dade 33141

### **Unit Information**

| MLS Number:<br>Status:<br>Size:<br>Bedrooms:<br>Full Bathrooms:<br>Half Bathrooms: | A11560608<br>Active<br>1,251 Sq ft.<br>2<br>2 |
|------------------------------------------------------------------------------------|-----------------------------------------------|
| Parking Spaces:                                                                    | 1 Space                                       |
| View:                                                                              | Bay                                           |
| Rental Price:                                                                      | \$3,500                                       |
| List PPSF:                                                                         | \$3                                           |
| Valuated Price:                                                                    | \$651,000                                     |
| Valuated PPSF:                                                                     | \$520                                         |