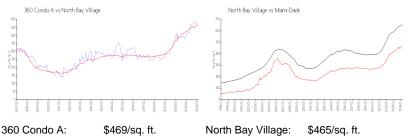

| \$520                                         |

The above valuated price is a baseline figure that does not take into account any specific renovation, upgrade, split, merge, or deterioration of the unit.

#### **Building Information**

| Number of units:                         | 279 |
|------------------------------------------|-----|
| Number of active listings for rent:      | 11  |
| Number of active listings for sale:      | 9   |
| Building inventory for sale:             | 3%  |
| Number of sales over the last 12 months: | 13  |
| Number of sales over the last 6 months:  | 4   |
| Number of sales over the last 3 months:  | 2   |

## **Building Association Information**

360 Condominium Association (786) 378-5860

#### **Market Information**





#### **Inventory for Sale**

| 360 Condo A       | 3% |
|-------------------|----|
| North Bay Village | 3% |
| Miami-Dade        | 3% |

# Avg. Time to Close Over Last 12 Months

| 360 Condo A       | 109 days |
|-------------------|----------|
| North Bay Village | 88 days  |
| Miami-Dade        | 81 days  |





15 floors