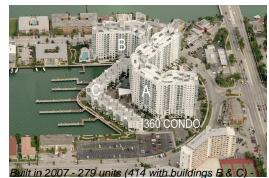

#### **Building Information**

| Number of units:                         | 279 |
|------------------------------------------|-----|
| Number of active listings for rent:      | 11  |
| Number of active listings for sale:      | 9   |
| Building inventory for sale:             | 3%  |
| Number of sales over the last 12 months: | 13  |
| Number of sales over the last 6 months:  | 4   |
| Number of sales over the last 3 months:  | 2   |