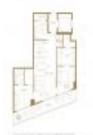

# Unit 5402 - SLS Lux Brickell

5402 - 801 S Miami Ave, Miami, FL, Miami-Dade 33130

#### **Unit Information**

| MLS Number:     | A11560768    |
|-----------------|--------------|
| Status:         | Active       |
| Size:           | 1,115 Sq ft. |
| Bedrooms:       | 2            |
| Full Bathrooms: | 2            |
| Half Bathrooms: | 1            |
| Parking Spaces: | 1 Space      |
| View:           | Bay          |
| Rental Price:   | \$6,900      |
| List PPSF:      | \$6          |
| Valuated Price: | \$1,146,000  |
| Valuated PPSF:  | \$1,028      |