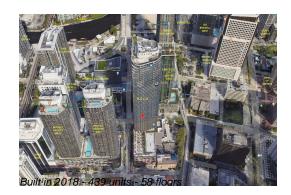

# Unit 5402 - SLS Lux Brickell

5402 - 801 S Miami Ave, Miami, FL, Miami-Dade 33130

#### **Building Information**

| Number of units:                         | 439 |
|------------------------------------------|-----|
| Number of active listings for rent:      | 0   |
| Number of active listings for sale:      | 46  |
| Building inventory for sale:             | 10% |
| Number of sales over the last 12 months: | 32  |
| Number of sales over the last 6 months:  | 11  |
| Number of sales over the last 3 months:  | 6   |