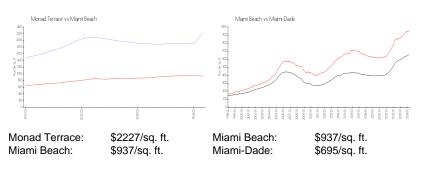

## **Market Information**

#### **Inventory for Sale**

| Monad Terrace | 5% |
|---------------|----|
| Miami Beach   | 4% |
| Miami-Dade    | 3% |

## Avg. Time to Close Over Last 12 Months

| Monad Terrace | 108 days |
|---------------|----------|
| Miami Beach   | 97 days  |
| Miami-Dade    | 81 days  |