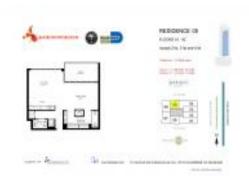

#### **Unit Information**

 MLS Number:
 A11560839

 Status:
 Active

 Size:
 791 Sq ft.

 Bedrooms:
 1

Bedrooms: 1
Full Bathrooms: 1
Half Bathrooms: 1

Parking Spaces:

View: