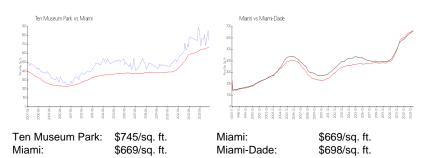

## **Inventory for Sale**

| Ten Museum Park | 4% |
|-----------------|----|
| Miami           | 4% |
| Miami-Dade      | 3% |

## Avg. Time to Close Over Last 12 Months

Ten Museum Park 61 days Miami 84 days Miami-Dade 81 days