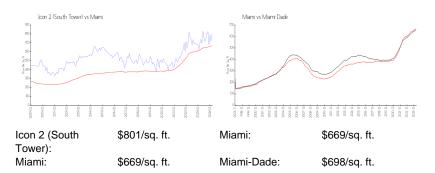

#### **Inventory for Sale**

| Icon 2 (South Tower) | 6% |
|----------------------|----|
| Miami                | 4% |
| Miami-Dade           | 3% |