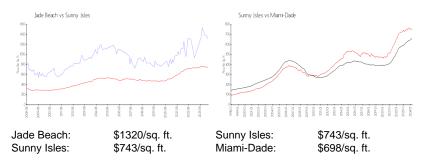

#### **Inventory for Sale**

| Jade Beach  | 6% |
|-------------|----|
| Sunny Isles | 5% |
| Miami-Dade  | 3% |