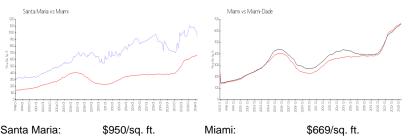

## **Market Information**

| Santa Maria: | \$950/sq. ft. | Miami:      | \$669/sq. ft. |
|--------------|---------------|-------------|---------------|
| Miami:       | \$669/sq. ft. | Miami-Dade: | \$698/sq. ft. |