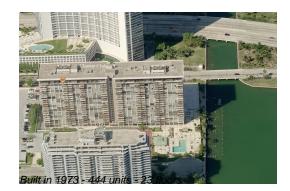

# Unit 1614 - Charter Club

1614 - 600 NE 36 St, Miami, FL, Miami-Dade 33137

#### **Building Information**

| Number of units:                         | 444 |
|------------------------------------------|-----|
| Number of active listings for rent:      | 8   |
| Number of active listings for sale:      | 17  |
| Building inventory for sale:             | 3%  |
| Number of sales over the last 12 months: | 26  |
| Number of sales over the last 6 months:  | 7   |
| Number of sales over the last 3 months:  | 5   |
|                                          |     |