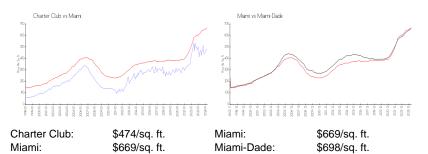

tal View \$3,000 \$3 \$504,000

A11560987

The above valuated price is a baseline figure that does not take into account any specific renovation, upgrade, split, merge, or deterioration of the unit.

\$509

#### **Building Information**

| Number of units:                         | 444 |
|------------------------------------------|-----|
| Number of active listings for rent:      | 8   |
| Number of active listings for sale:      | 17  |
| Building inventory for sale:             | 3%  |
| Number of sales over the last 12 months: | 26  |
| Number of sales over the last 6 months:  | 7   |
| Number of sales over the last 3 months:  | 5   |
|                                          |     |

### **Building Association Information**

Charter Club Inc (305) 576-6100

## **Market Information**



#### **Inventory for Sale**

| Charter Club | 4% |
|--------------|----|
| Miami        | 4% |
| Miami-Dade   | 3% |

# Avg. Time to Close Over Last 12 Months

| Charter Club | 70 days |
|--------------|---------|
| Miami        | 84 days |
| Miami-Dade   | 81 days |