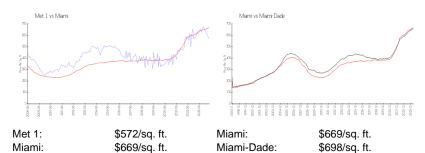

## **Inventory for Sale**

Met 1 7% Miami 4% Miami-Dade 3%

### Avg. Time to Close Over Last 12 Months

Met 1 54 days Miami 84 days Miami-Dade 81 days