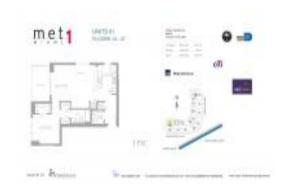

#### **Unit Information**

MLS Number: A11561000 Status: Active Size: 790 Sq ft.

Bedrooms: Full Bathrooms: Half Bathrooms:

Parking Spaces: 1 Space, Assigned Parking, Covered

Parking Bay

View: Rental Price: \$3,150 List PPSF: \$4 Valuated Price: \$407,000 \$515 Valuated PPSF: