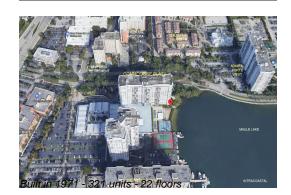

#### **Building Information**

| Number of units:                         | 321 |
|------------------------------------------|-----|
| Number of active listings for rent:      | 0   |
| Number of active listings for sale:      | 26  |
| Building inventory for sale:             | 8%  |
| Number of sales over the last 12 months: | 22  |
| Number of sales over the last 6 months:  | 6   |
| Number of sales over the last 3 months:  | 3   |

# **Building Association Information**

Commodore Plaza Condominium Address: 2780 NE 183rd St, Aventura, FL 33160 Telephone : +1 305-931-5217