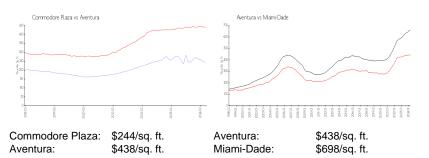

#### **Market Information**

#### **Inventory for Sale**

| Commodore Plaza | 8% |
|-----------------|----|
| Aventura        | 4% |
| Miami-Dade      | 3% |

TANK STRATT

# Avg. Time to Close Over Last 12 Months

| Commodore Plaza | 103 days |
|-----------------|----------|
| Aventura        | 87 days  |
| Miami-Dade      | 81 days  |