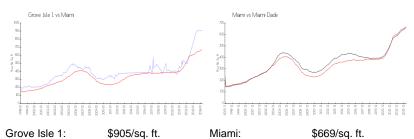

rking Spaces: 1 Space, Additional Spaces

Available, Assigned Parking, Guest

Parking, Valet Parking

View: Bay,Ocean View,Water View

 Rental Price:
 \$8,350

 List PPSF:
 \$5

 Valuated Price:
 \$1,480,000

 Valuated PPSF:
 \$901

The above valuated price is a baseline figure that does not take into account any specific renovation, upgrade, split, merge, or deterioration of the unit.

#### **Building Information**

Number of units: 170
Number of active listings for rent: 3
Number of active listings for sale: 1
Building inventory for sale: 0%
Number of sales over the last 12 months: 7
Number of sales over the last 6 months: 3
Number of sales over the last 3 months: 2

### **Building Association Information**

Grove Isle Condominium Association (305) 858-1207

#### **Market Information**



Miami: \$669/sq. ft. Miami-Dade: \$698/sq. ft.

### **Inventory for Sale**

 Grove Isle 1
 1%

 Miami
 4%

 Miami-Dade
 3%

# Avg. Time to Close Over Last 12 Months

 Grove Isle 1
 42 days

 Miami
 84 days

 Miami-Dade
 81 days