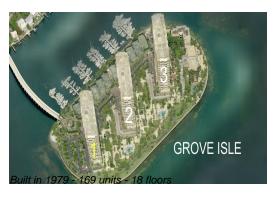

## Unit A908 - Grove Isle 1

A908 - 1 Grove Isle Dr, Miami, FL, Miami-Dade 33133

#### **Building Information**

Number of units: 170
Number of active listings for rent: 3
Number of active listings for sale: 1
Building inventory for sale: 0%
Number of sales over the last 12 months: 7
Number of sales over the last 6 months: 3
Number of sales over the last 3 months: 2