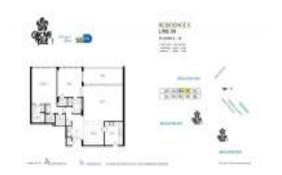

#### **Unit Information**

 MLS Number:
 A11561085

 Status:
 Active

 Size:
 1,642 Sq ft.

Bedrooms: 2 Full Bathrooms: 2

Half Bathrooms:

Parking Spaces: 1 Space, Additional Spaces

Available, Assigned Parking, Guest

Parking, Valet Parking

View: Bay,Ocean View,Water View

 Rental Price:
 \$8,350

 List PPSF:
 \$5

 Valuated Price:
 \$1,480,000

 Valuated PPSF:
 \$901

The above valuated price is a baseline figure that does not take into account any specific renovation, upgrade, split, merge, or deterioration of the unit.