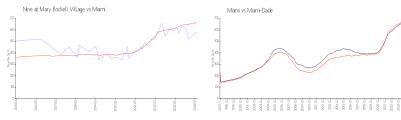

#### **Market Information**

Nine at Mary Brickell \$584/sq. ft.

Miami:

\$669/sq. ft.

Village: Miami:

\$669/sq. ft.

Miami-Dade:

\$694/sq. ft.