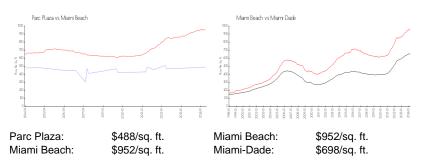

# **Market Information**

#### **Inventory for Sale**

| Parc Plaza  | 8% |
|-------------|----|
| Miami Beach | 4% |
| Miami-Dade  | 3% |