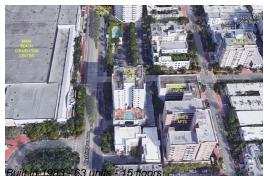

# Unit 5D - Parc Plaza

5D - 1775 Washington AVe, Miami Beach, FL, Miami-Dade 33139

## **Building Information**

| Number of units:                         | 63 |
|------------------------------------------|----|
| Number of active listings for rent:      | 0  |
| Number of active listings for sale:      | 5  |
| Building inventory for sale:             | 7% |
| Number of sales over the last 12 months: | 2  |
| Number of sales over the last 6 months:  | 1  |
| Number of sales over the last 3 months:  | 1  |
|                                          |    |