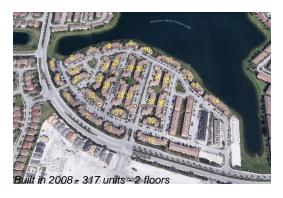

## **Building Information**

Number of units: 317
Number of active listings for rent: 0
Number of active listings for sale: 9
Building inventory for sale: 2%
Number of sales over the last 12 months: 9
Number of sales over the last 6 months: 3
Number of sales over the last 3 months: 2