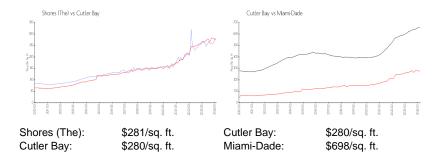

# **Inventory for Sale**

 Shores (The)
 3%

 Cutler Bay
 1%

 Miami-Dade
 3%

### Avg. Time to Close Over Last 12 Months

Shores (The) 33 days Cutler Bay 36 days Miami-Dade 81 days