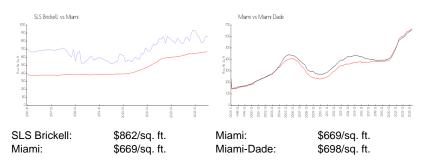

699 Sq ft.

 Bedrooms:
 1

Full Bathrooms:

Half Bathrooms: Parking Spaces:

View:

 Rental Price:
 \$4,400

 List PPSF:
 \$6

 Valuated Price:
 \$616,000

 Valuated PPSF:
 \$881

The above valuated price is a baseline figure that does not take into account any specific renovation, upgrade, split, merge, or deterioration of the unit.

## **Building Information**

Number of units: 453
Number of active listings for rent: 0
Number of active listings for sale: 37
Building inventory for sale: 8%
Number of sales over the last 12 months: 32
Number of sales over the last 6 months: 15
Number of sales over the last 3 months: 10

#### **Building Association Information**

SLS Brickell Hotel & Residence Address: 1300 S Miami Ave,

Miami, FL 33130

Phone: +1 305-239-1300

#### **Market Information**



# **Inventory for Sale**

 SLS Brickell
 8%

 Miami
 4%

 Miami-Dade
 3%

### Avg. Time to Close Over Last 12 Months

SLS Brickell 72 days Miami 84 days Miami-Dade 81 days