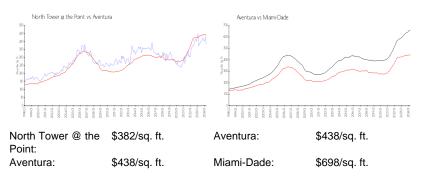

#### **Inventory for Sale**

| North Tower @ the Point | 8% |
|-------------------------|----|
| Aventura                | 4% |
| Miami-Dade              | 3% |

- Constant

1000