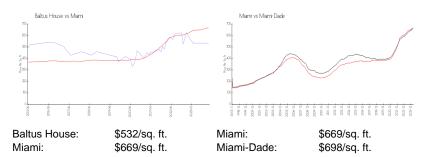

#### **Inventory for Sale**

| Baltus House | 8% |
|--------------|----|
| Miami        | 4% |
| Miami-Dade   | 3% |

# Avg. Time to Close Over Last 12 Months

| Baltus House | 71 days |
|--------------|---------|
| Miami        | 84 days |
| Miami-Dade   | 81 days |