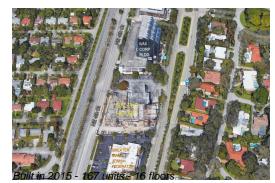

# Unit 502 - Baltus House

502 - 4250 Biscayne Blvd, Miami, FL, Miami-Dade 33137

#### **Building Information**

| Number of units:                         | 167 |
|------------------------------------------|-----|
| Number of active listings for rent:      | 0   |
| Number of active listings for sale:      | 14  |
| Building inventory for sale:             | 8%  |
| Number of sales over the last 12 months: | 8   |
| Number of sales over the last 6 months:  | 5   |
| Number of sales over the last 3 months:  | 2   |
|                                          |     |