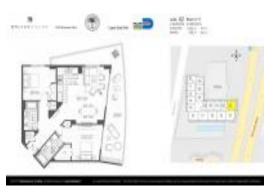

# Unit 502 - Baltus House

502 - 4250 Biscayne Blvd, Miami, FL, Miami-Dade 33137

# **Unit Information**

| MLS Number:     | A11561162                        |
|-----------------|----------------------------------|
| Status:         | Active                           |
| Size:           | 1,044 Sq ft.                     |
| Bedrooms:       | 2                                |
| Full Bathrooms: | 2                                |
| Half Bathrooms: |                                  |
| Parking Spaces: | Assigned Parking,Covered Parking |
| View:           | Garden View                      |
| Rental Price:   | \$4,200                          |
| List PPSF:      | \$4                              |
| Valuated Price: | \$514,000                        |
| Valuated PPSF:  | \$492                            |