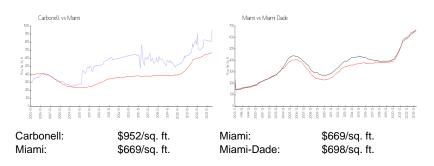

## **Inventory for Sale**

 Carbonell
 6%

 Miami
 4%

 Miami-Dade
 3%

#### Avg. Time to Close Over Last 12 Months

Carbonell 96 days Miami 84 days Miami-Dade 81 days